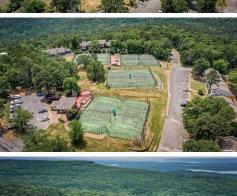

## Remarks

Welcome to your own slice of paradise in beautiful Fairfield Bay, Arkansas! This spacious, 2 lot parcel offers the perfect opportunity to build your dream home in one of the most desirable locations in the state, with access to a wealth of amenities. Just minutes away from stunning Greers Ferry Lake. Whether you're an avid fisherman, boater, or simply enjoy relaxing by the water, this location has something for everyone. But that's not all Fairfield Bay also offers a wide range of amenities to its residents, including 3 swimming pools, 2 18-hole golf courses, hiking and biking trails, ATV/UTV trails, pickleball and tennis courts, and a full-service marina. Whether you're looking for outdoor adventure, a friendly game of tennis, or a relaxing day by the pool, Fairfield Bay has you covered. The lot itself is generously sized and offers plenty of room for your custom-built home, as well as any additional amenities you desire. With easy access to utilities and services, including water, sewer, and electricity, you'll have everything you need to make your dream a reality. Buyer to pay all closing costs and title insurance.