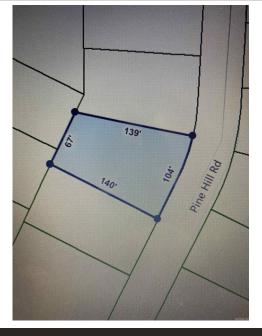

## 15 Valley View Dr Lots 390 & 394BK, Fairfield Bay, AR 72088

- » MLS #: 25018753
- » Land | Lot: 22,216 ft<sup>2</sup> (0.51 acres)
- » More Info: 15ValleyViewDrLots390394BKFairfieldBay.IsForSale.com